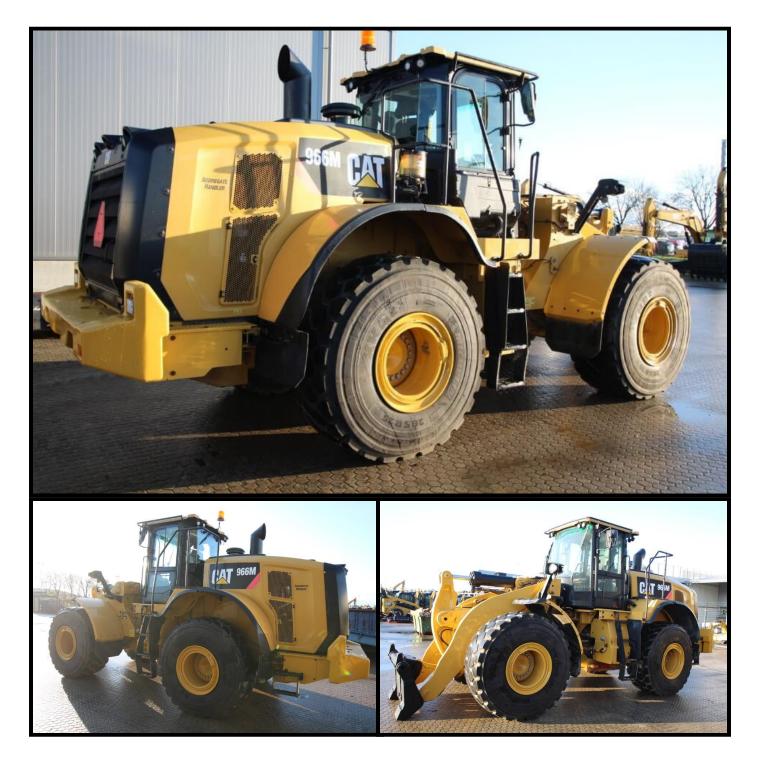

| Price          | € 139.500 |
|----------------|-----------|
| Brand          | CAT       |
| Model          | 966M      |
|                | MD700535  |
| Weight         | 24000     |
| Year           | 2020      |
| Hours          | 7298      |
| Location       | Vuren     |
| CE certificate | Yes       |

| Tire brand                   | Michelin    |
|------------------------------|-------------|
| Tire measurement             | 26.5R25     |
| Tire type                    | XHA2        |
| Tire percentage front        | 30          |
| Tire percentage back         | 20          |
| Steering                     | joystick    |
| Quick coupler                | Yes         |
| Third valve                  | Yes         |
| Automatic lubrication system | Yes         |
| Air conditioning             | Yes         |
| Cabin clean air filter       | preparation |
| GPS                          | no          |
| Auto weight system           | Yes         |
| Rear view camera             | Yes         |
| EU Stage V                   | Yes         |
| SW 2008 Quick Coupler        | Yes         |
|                              |             |