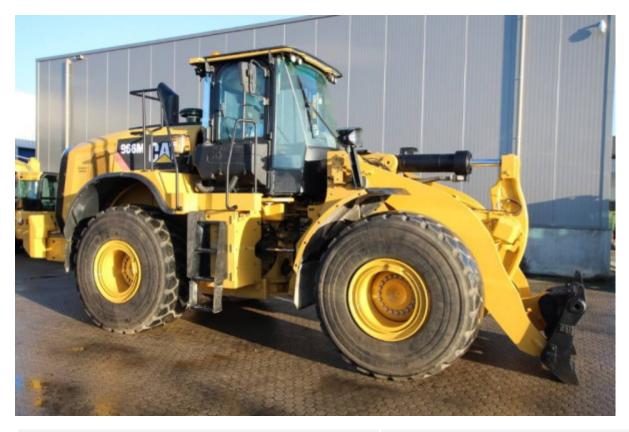

| Price          | € 139.500 |
|----------------|-----------|
| Brand          | CAT       |
| Model          | 966M      |
|                | MD700535  |
| Weight         | 24000     |
| Year           | 2020      |
| Hours          | 7298      |
| Location       | Vuren     |
| CE certificate | Yes       |

| Tire brand                   | Michelin    |
|------------------------------|-------------|
| Tire measurement             | 26.5R25     |
| Tire type                    | XHA2        |
| Tire percentage front        | 30          |
| Tire percentage back         | 20          |
| Steering                     | joystick    |
| Quick coupler                | Yes         |
| Third valve                  | Yes         |
| Automatic lubrication system | Yes         |
| Air conditioning             | Yes         |
| Cabin clean air filter       | preparation |
| GPS                          | no          |
| Auto weight system           | Yes         |
| Rear view camera             | Yes         |
| EU Stage V                   | Yes         |
| SW 2008 Quick Coupler        | Yes         |
|                              |             |