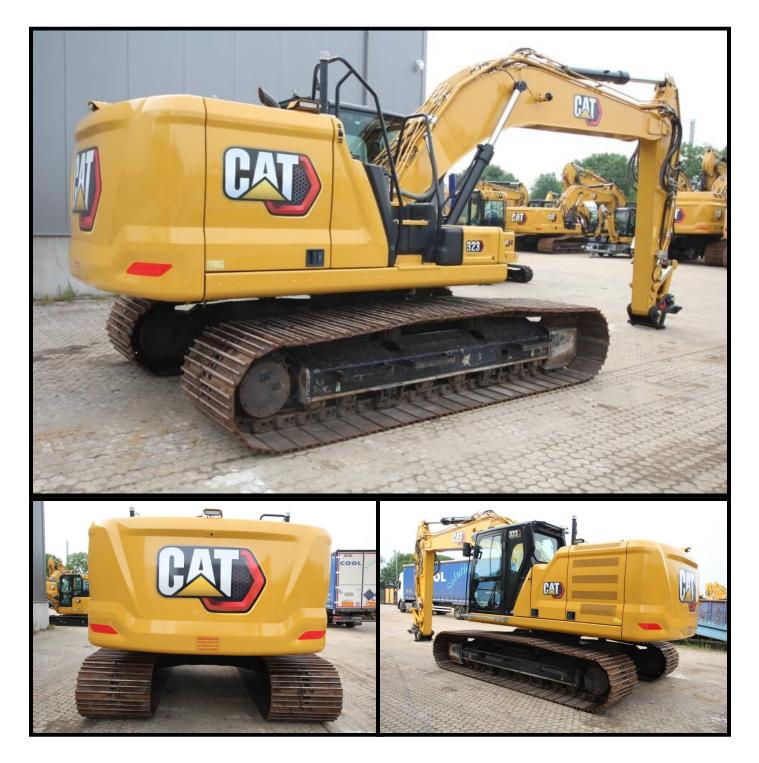

ration<br>preparation              |
|                                                                         |                                         |
| GPS                                                                     | preparation                             |
| GPS<br>Rear view camera                                                 | preparation<br>Yes                      |
| GPS<br>Rear view camera<br>Side view camera                             | preparation<br>Yes<br>Yes               |
| GPS<br>Rear view camera<br>Side view camera<br>Crane book               | preparation<br>Yes<br>Yes<br>Yes        |
| GPS<br>Rear view camera<br>Side view camera<br>Crane book<br>EU stage V | preparation<br>Yes<br>Yes<br>Yes<br>Yes |

Click here for more machine information.

## Photo's