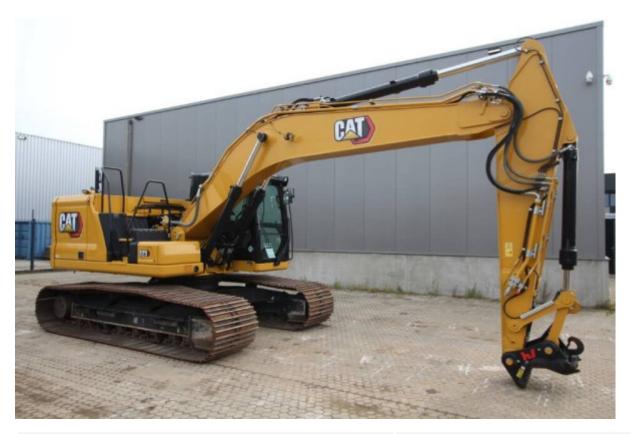

## TRACK EXCAVATOR CAT 323-07

| Price           | € 169.500 |
|-----------------|-----------|
| Brand           | CAT       |
| Model           | 323-07    |
|                 | NDL10187  |
| Weight          | 22800     |
| Year            | 2021      |
| Hours           | 1312      |
| Location        | Vuren     |
| CE certificate  | Yes       |
| EPA certificate | Yes       |

| Boom type                                                               | mono                                    |
|-------------------------------------------------------------------------|-----------------------------------------|
| Stick length                                                            | 2.90                                    |
| Under carriage width                                                    | 900                                     |
| Under carriage                                                          | steel_tracks                            |
| All hydraulic lines                                                     | Yes                                     |
| Quick coupler                                                           | Yes                                     |
| Automatic lubrication system                                            | Yes                                     |
| Air conditioning                                                        | Yes                                     |
| <b>.</b>                                                                |                                         |
| Cabin clean air filter                                                  | preparation                             |
| Cabin clean air filter<br>GPS                                           | preparation<br>preparation              |
|                                                                         |                                         |
| GPS                                                                     | preparation                             |
| GPS<br>Rear view camera                                                 | preparation<br>Yes                      |
| GPS<br>Rear view camera<br>Side view camera                             | preparation<br>Yes<br>Yes               |
| GPS<br>Rear view camera<br>Side view camera<br>Crane book               | preparation<br>Yes<br>Yes<br>Yes        |
| GPS<br>Rear view camera<br>Side view camera<br>Crane book<br>EU stage V | preparation<br>Yes<br>Yes<br>Yes<br>Yes |