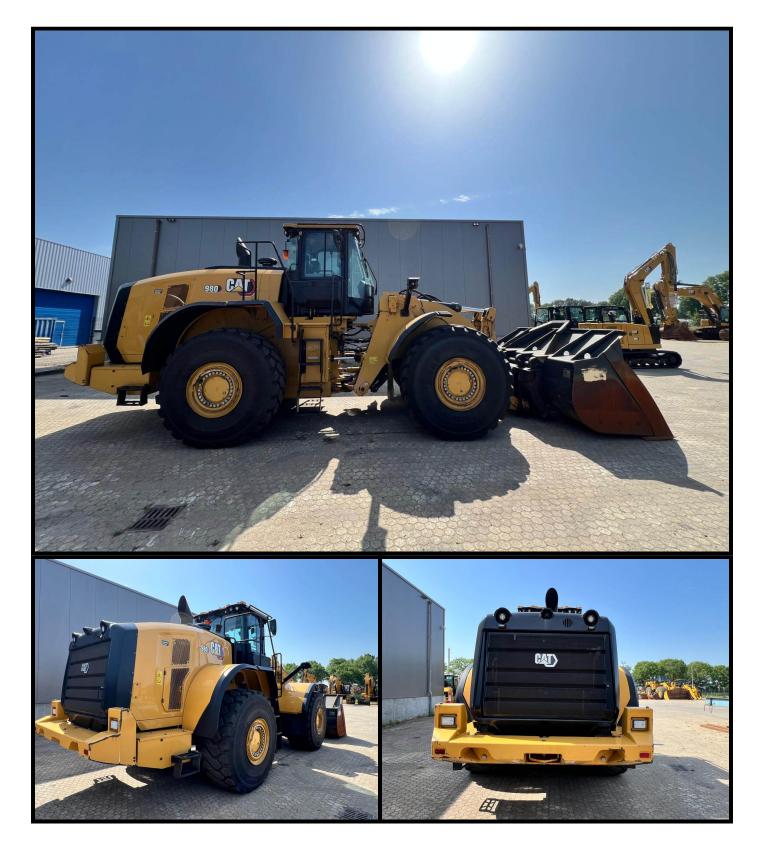

WHEEL LOADER

## CAT 980-14A

| Price          | € 335.000 |
|----------------|-----------|
| Brand          | CAT       |
| Model          | 980-14A   |
|                | WFX00335  |
| Weight         | 29500     |
| Year           | 2022      |
| Hours          | 2585      |
| Location       | Vuren     |
| CE certificate | Yes       |

| Tire brand                   | Michelin |
|------------------------------|----------|
| Tire measurement             | 29.5R25  |
| Tire type                    | XHA2     |
| Tire percentage front        | 50       |
| Tire percentage back         | 50       |
| Steering                     | joystick |
| Quick coupler                | Yes      |
| Third valve                  | Yes      |
| Automatic lubrication system | Yes      |
| Air conditioning             | Yes      |
| Rear view camera             | Yes      |
| Ride control                 | Yes      |
| Bucket GP5600-3400-980       | Yes      |
| 360 Camera                   | Yes      |
|                              |          |