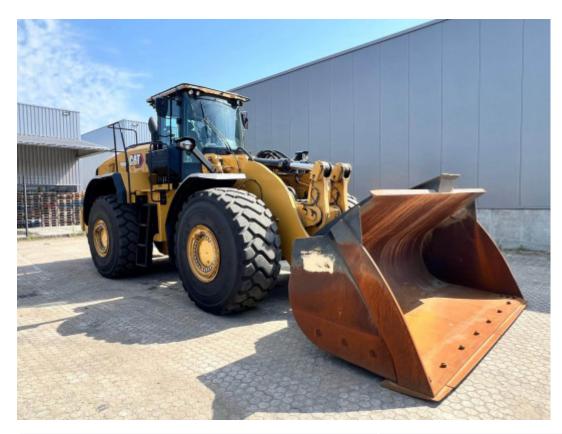

WHEEL LOADER

## CAT 980-14A

| Price          | € 335.000 |
|----------------|-----------|
| Brand          | CAT       |
| Model          | 980-14A   |
|                | WFX00335  |
| Weight         | 29500     |
| Year           | 2022      |
| Hours          | 2585      |
| Location       | Vuren     |
| CE certificate | Yes       |

| Tire brand                   | Michelin |
|------------------------------|----------|
| Tire measurement             | 29.5R25  |
| Tire type                    | XHA2     |
| Tire percentage front        | 50       |
| Tire percentage back         | 50       |
| Steering                     | joystick |
| Quick coupler                | Yes      |
| Third valve                  | Yes      |
| Automatic lubrication system | Yes      |
| Air conditioning             | Yes      |
| Rear view camera             | Yes      |
| Ride control                 | Yes      |
| Bucket GP5600-3400-980       | Yes      |
| 360 Camera                   | Yes      |
|                              |          |